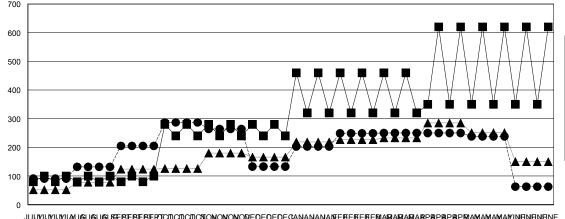

## GOALS AND ACTUAL MEMBERS CUMULATIVE

| -■- | MEMBER | GROWTH | NET | GOAL |
|-----|--------|--------|-----|------|
| ı   |        |        |     |      |

MEMBER GROWTH ACTUAL

- LAST YEAR MEMBERSHIP ACTUAL