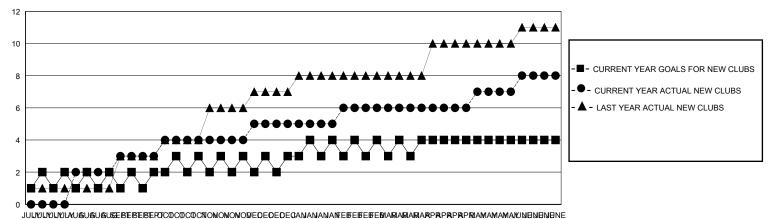

>(including transfers) |
| JULY/AUG/SEPT | 2             | 12          | 4             | JULY/AUG/SEPT | 90                    | 1536                    | 628                                                |
| OCT/NOV/DEC   | 1             | 8           | 4             | OCT/NOV/DEC   | 170                   | 624                     | 872                                                |
| JAN/FEB/MAR   | 1             | 4           | 4             | JAN/FEB/MAR   | 130                   | 616                     | 144                                                |
| APR/MAY/JUNE  | 1             | 8           | 0             | APR/MAY/JUNE  | 95                    | 308                     | 1,020                                              |

## GOALS AND ACTUAL NEW CLUBS CUMULATIVE



## GOALS AND ACTUAL MEMBERS CUMULATIVE



| -■- | MEMBER | GROWTH | NET | GOAL |
|-----|--------|--------|-----|------|
| ı   |        |        |     |      |

MEMBER GROWTH ACTUAL

- LAST YEAR MEMBERSHIP ACTUAL

| DROPPED CLUBS: 3 |     | 83 CLUBS OF 115 ADDED 1 OR MORE<br>NEW MEMBERS | GENDER DISTRIBUTION  MALE 2,490 (74.11%) |              |     |
|------------------|-----|------------------------------------------------|------------------------------------------|--------------|-----|
| DROPPED MEMBERS  |     |                                                | FEMALE                                   | 870 (25.89%) |     |
| DECEASED         | 10  | CLICK HERE FOR CUMULATIVE                      | TOTAL FAMILY UNIT MEMBERS                |              | 418 |
| CLUB CANCELLED   | 14